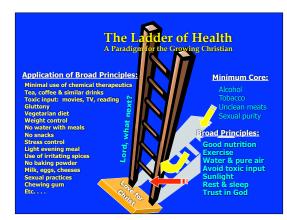

Demonstrators Personal Hygiene

• Neatly, modestly dressed: solid, pastel colors best.

• Hair away from face.

• Wear an apron.

• Pleasant, relaxed voice.





10 11 12







Christ's method alone will give true success in reaching the people. The Savior mingled with men as one who desired their good. He showed sympathy for them, ministered to their needs, and won their confidence. Then





"When connected with other lines of gospel effort the medical missionary work is a most effective instrument by which the ground is prepared for the sowing of the seeds of truth, and the instrument by which the harvest is reaped." Medical Ministry, 204

16 17 18